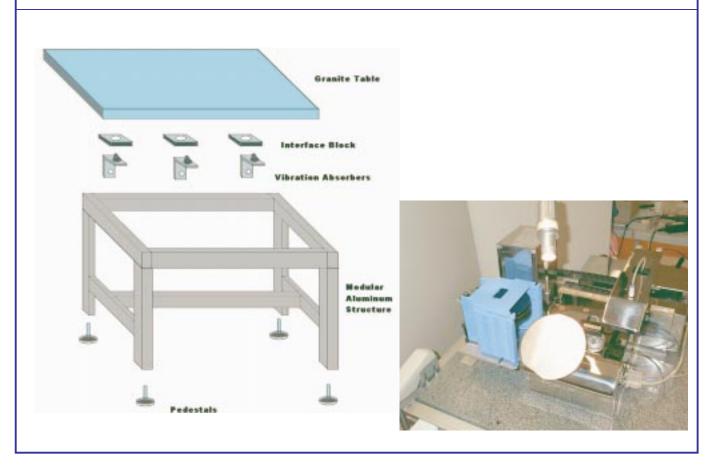

## Modular Vibration isolated Tables

Semicon Synapsis modular vibration isolated tables are suitable for a wide range of applications, featuring a really interesting price/performance ratio.

The modular aluminum frame construction is easy to customize according to any application need, without extra design costs.

Granite table top ensures the best performances, and meanwhile can be used in any kind of environment.

A wide range of accessories and additional structures is available and can be used to design special workstations.